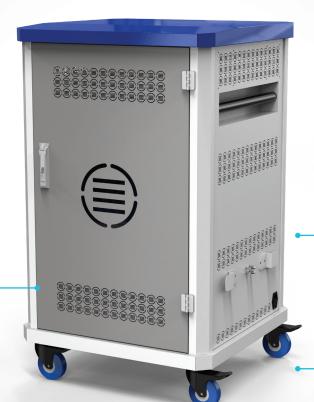

#### Cart dimensions:

26" w x 28" d x 45" h

Weight: 192 lbs.

Highly secure: Use the integrated locking system or your own lock for device access. Easy access locking back panel secures power and cables.

Made strong: Solid steel construction, ventilation for device protection, industrial-grade swivel and locking wheels.