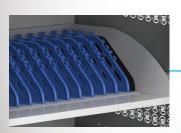

#### Flexible for varied devices:

Capacity for up to 36 Chromebooks, laptops, tablets and iPads, including cases.

### Device compatibility:

Up to 15.6"

Extreme user-friendliness: Easy slide-out trays with numbered slots make it easy to organize and store devices.

Ergonomic design: Recessed side handle, compact and lightweight to easily maneuver.